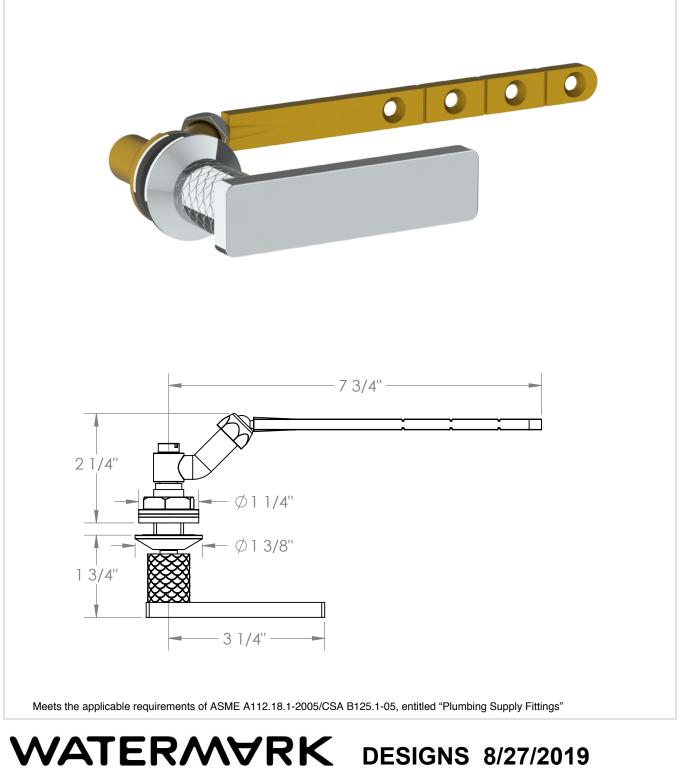

## 71-0.11-LLD4

Tank Lever - Front, Side, or Angle Mount.

Watermark cannot guarantee fit with any specific tank. Please check dimensions for compatibility.

Meets the applicable requirements of ASME A112.18.1-2005/CSA B125.1-05, entitled "Plumbing Supply Fittings"

## 71-0.11-LLP5

Tank Lever - Front, Side, or Angle Mount.

Watermark cannot guarantee fit with any specific tank. Please check dimensions for compatibility.

Meets the applicable requirements of ASME A112.18.1-2005/CSA B125.1-05, entitled "Plumbing Supply Fittings"