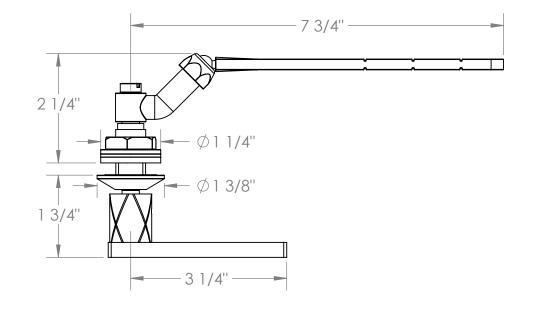

## 71-0.11-LLP5

Tank Lever - Front, Side, or Angle Mount.

Watermark cannot guarantee fit with any specific tank. Please check dimensions for compatibility.

Meets the applicable requirements of ASME A112.18.1-2005/CSA B125.1-05, entitled "Plumbing Supply Fittings"