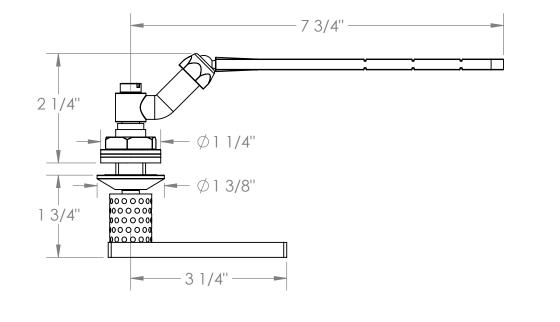

## 71-0.11-LLO6

Tank Lever - Front, Side, or Angle Mount.

Watermark cannot guarantee fit with any specific tank. Please check dimensions for compatibility.

350 Dewitt Ave Brooklyn NY 11207 USA T 718 257 2800 F 718 257 2144 info@watermark-designs.com