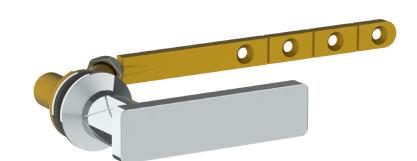

## 71-0.11-LLD4

Tank Lever - Front, Side, or Angle Mount.

Watermark cannot guarantee fit with any specific tank. Please check dimensions for compatibility.

Meets the applicable requirements of ASME A112.18.1-2005/CSA B125.1-05, entitled "Plumbing Supply Fittings"