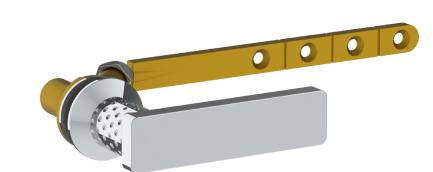

## 71-0.11-LLO6

Tank Lever - Front, Side, or Angle Mount.

Watermark cannot guarantee fit with any specific tank. Please check dimensions for compatibility.

350 Dewitt Ave Brooklyn NY 11207 USA T 718 257 2800 F 718 257 2144 info@watermark-designs.com